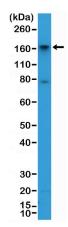

Western Blot of HepG2 cells lysate using Anti-CD13 rabbit monoclonal antibody (Clone RM403) at a 1:2000 dilution.