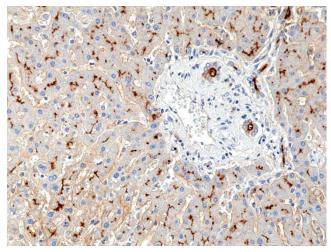

**Country of Origin:** U.S.A.

Intended Use: For Research Use Only Not for Diagnostic or

Therapeutic Use

Immunohistochemical staining of formalin fixed and paraffin embedded human liver section using Anti-CD13 Rabbit Monoclonal Antibody (Clone RM403) at a 1:200 dilution.