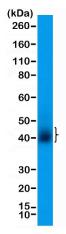

Western Blot of human T-cell lysate using Anti-CD28 rabbit monoclonal antibody (Clone RM404) at a 1:200 dilution.