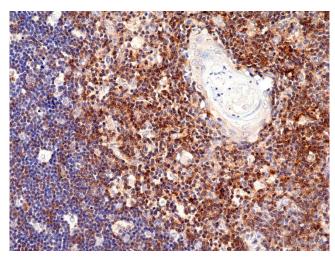

Country of Origin: U.S.A.

Intended Use: For Research Use Only Not for Diagnostic or

Therapeutic Use

Immunohistochemical staining of formalin fixed and paraffin embedded human thymus using Anti-CD28 Rabbit Monoclonal Antibody (Clone RM404) at a 1:200 dilution.