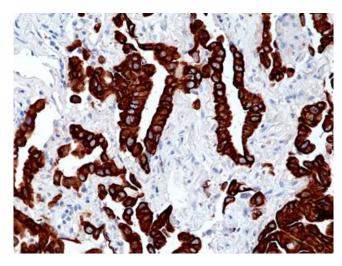

Country of Origin: U.S.A.

Intended Use: For Research Use Only Not for Diagnostic or

**Therapeutic Use** 

Immunohistochemical staining of formalin fixed and paraffin embedded human lung adenocarcinoma tissue section using anti-CK-7 rabbit monoclonal antibody (Clone RM416) at a 1:100 dilution.