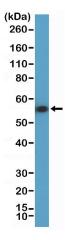

Western Blot of HeLa cell lysate using anti-CK-7 rabbit monoclonal antibody (Clone RM416) at a 1:10000 dilution.