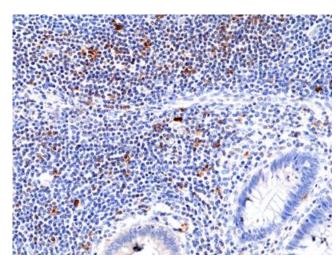

Therapeutic Use

Immunohistochemical staining of formalin fixed and paraffin embedded human tonsil tissue section using anti-CD278 rabbit monoclonal antibody (Clone RM417) at a 1:100 dilution.

Immunohistochemical staining of formalin fixed and paraffin embedded human appendix tissue section using anti-CD278 rabbit monoclonal antibody (Clone RM417) at a 1:100 dilution.