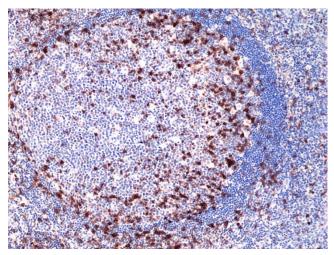

Therapeutic Use

Immunohistochemical staining of formalin fixed and paraffin embedded human tonsil tissue section using anti-CD278 rabbit monoclonal antibody (Clone RM417) at a 1:100 dilution.

Immunohistochemical staining of formalin fixed and paraffin embedded human appendix tissue section using anti-CD278 rabbit monoclonal antibody (Clone RM417) at a 1:100 dilution.