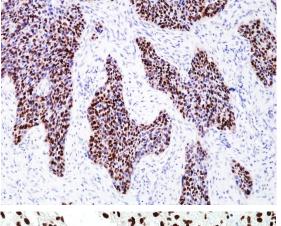

Country of Origin: U.S.A.

Intended Use: For Research Use Only Not for Diagnostic or

Therapeutic Use

Immunohistochemical staining of formalin fixed and paraffin embedded human lung squamous Cell Carcinoma tissue section using anti-SOX2 rabbit monoclonal antibody (Clone RM427) at a 1:100 dilution.