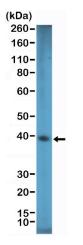

Immunohistochemical staining of formalin fixed and paraffin embedded human glioblastoma tissue section using anti-SOX2 rabbit monoclonal antibody (Clone RM427) at a 1:100 dilution.

Western Blot of 293 cell lysate using anti-SOX2 rabbit monoclonal antibody (Clone RM427) at a 1:1000 dilution.