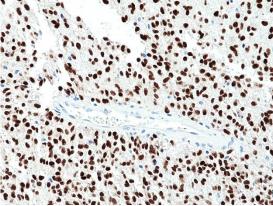

Immunohistochemical staining of formalin fixed and paraffin embedded human glioblastoma tissue section using anti-SOX2 rabbit monoclonal antibody (Clone RM427) at a 1:100 dilution.

Western Blot of 293 cell lysate using anti-SOX2 rabbit monoclonal antibody (Clone RM427) at a 1:1000 dilution.