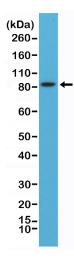

Western Blot of mouse brain lysates using anti-PSD95 rabbit monoclonal antibody (clone RM288) at a 1:8000 dilution.