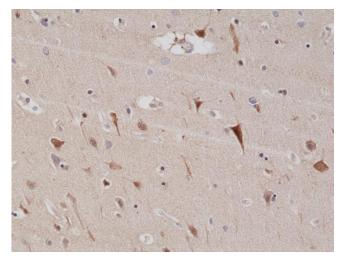

Storage and

Stability:

Country of Origin: U.S.A.

Intended Use: For Research Use Only Not for Diagnostic or

**Therapeutic Use** 

Immunohistochemical staining of formalin fixed and paraffin embedded human brain tissue sections using anti-PSD95 rabbit monoclonal antibody (clone RM288) at a 1:200 dilution.