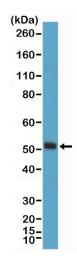

Immunohistochemical staining of formalin fixed and paraffin embedded human Rhabdomyosarcoma section using anti-MyoD1 rabbit monoclonal antibody (Clone RM369) at a 1:1000 dilution.

Western Blot of mouse skeletal muscle tissue lysate using anti-MyoD1 rabbit monoclonal antibody (Clone RM369) at a 1:2000 dilution.