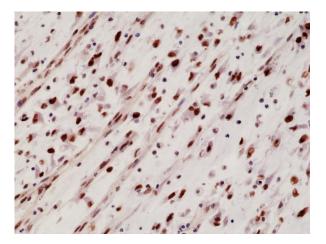

Immunohistochemical staining of formalin fixed and paraffin embedded human Rhabdomyosarcoma section using anti-MyoD1 rabbit monoclonal antibody (Clone RM369) at a 1:1000 dilution.

Western Blot of mouse skeletal muscle tissue lysate using anti-MyoD1 rabbit monoclonal antibody (Clone RM369) at a 1:2000 dilution.