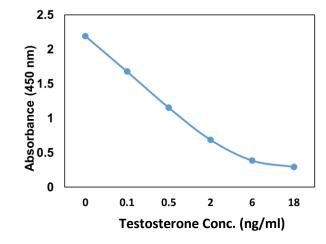

Usage: ELISA: 1-10 ng/well

Storage and Stability:

Stable for 1 Year at -20.0°C from date of receipt.

Country of

U.S.A. Origin:

Intended Use: For Research Use Only Not for Diagnostic or Therapeutic Use

Figure 1: Representative standard curve for Testosterone Competitive ELISA.