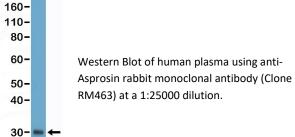

**Application:** Immunohistochemistry, Western Blot

Immunogen: A recombinant full-length human Asprosin protein

**Purity:** Protein A affinity purified from an animal origin–free

culture supernatant.

Size:  $100 \mu L$ 

**Buffer:** 50% Glycerol/PBS with 1% BSA and 0.09% sodium azide

**Usage:** IHC: 1:100 – 1:200 dilution;

WB: 1:1000 - 1:25000 dilution.

Storage and

Stability:

Stable for 1 Year at -20.0°C from date of receipt.