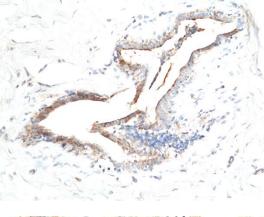

Country of Origin: U.S.A.

Intended Use: For Research Use Only Not for Diagnostic or

Therapeutic Use

(kDa)

260-

20-15-10Immunohistochemical staining of formalin fixed and paraffin embedded human breast tissue sections using Anti-Asprosin antibody (RM463) at 1:100 dilution.