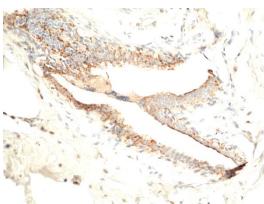

Country of Origin: U.S.A.

Intended Use: For Research Use Only Not for Diagnostic or

Therapeutic Use

(kDa)

260-

20-15-10Immunohistochemical staining of formalin fixed and paraffin embedded human breast tissue sections using Anti-Asprosin antibody (RM463) at 1:100 dilution.