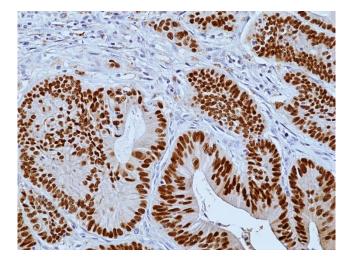

Immunohistochemical staining of formalin fixed and paraffin embedded human colon cancer tissue sections using anti-CDX2 rabbit monoclonal antibody (clone RM495) at a 1:100 dilution.