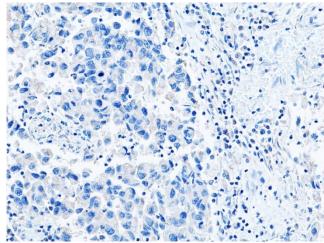

Immunohistochemical staining of formalin fixed and paraffin embedded ALK negative human Lung Adenocarcinoma, stained with anti-ALK rabbit monoclonal antibody clone RM512 at 1:100 dilution.