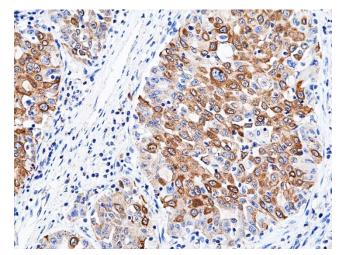

Country of Origin: U.S.A.

Intended Use: For Research Use Only Not for Diagnostic or

**Therapeutic Use** 

Immunohistochemical staining of formalin fixed and paraffin embedded ALK positive human Lung Adenocarcinoma, stained with anti-ALK rabbit monoclonal antibody clone RM512 at 1:100 dilution.