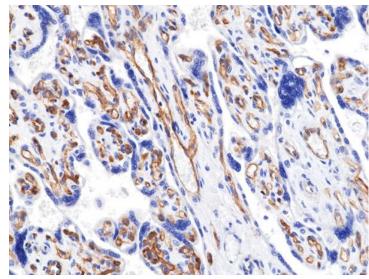

Country of Origin: U.S.A.

Intended Use: For Research Use Only Not for Diagnostic or

**Therapeutic Use** 

Immunohistochemical staining of formalin fixed and paraffin embedded human Placenta tissue sections using Anti-VEGFR2 Rabbit Monoclonal Antibody (RM515) at 1:100 dilution for 1hr at room temperature.