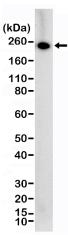

Western Blot of human Placenta tissue lysate using Anti-VEGFR2 Rabbit Monoclonal Antibody (RM515) at 1:500 dilution.