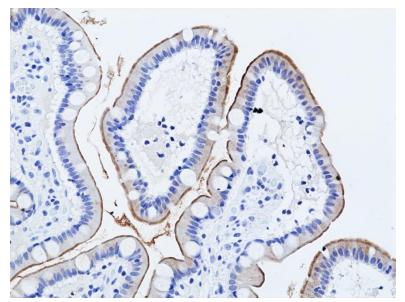

Immunohistochemical staining of formalin fixed and paraffin embedded human small Intestine tissue sections using Anti-Muc17 Rabbit Monoclonal Antibody (RM517) at 1:100 dilution.